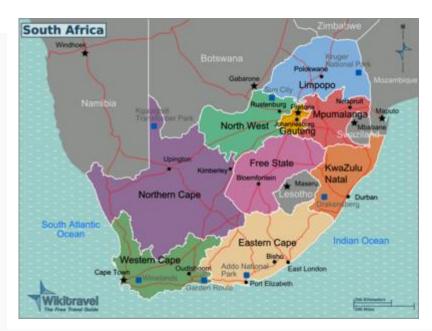

# South Africa is divided into 9 provinces, they are:

Source: Wikitravel. 2015. *South Africa*. [Online] Available from: <a href="http://wikitravel.org/en/South Africa">http://wikitravel.org/en/South Africa</a> [Accessed: 2015-07-07].

#### 1. Gauteng

Johannesburg is the capital of the Gauteng province. Pretoria is the administrative capital of the country. The University of Pretoria is situated within this province. There are numerous points of interest within this province, such as the Cradle of Humankind, Rietvlei Nature Reserve, the Voortrekker Monument and the Union Buildings etc.

#### 2. Western Cape

The Western Cape lies on the southern tip of Africa. It is 1 149.7 kms from Pretoria. Cape Town also known as the mother city, is the legislative capital and seat of Parliament, with famous landmarks such as Table Mountain and the Cape of Good Hope. The Western Cape is home to Robben Island the island on which South Africa's former president Nelson Rolihlahla Mandela spent the bulk of his 27 years in prison.

#### 3. Eastern Cape

The Eastern Cape, lying on the south eastern South African coast, is a region of great natural beauty, particularly the rugged cliffs, rough seas and dense green bush of the stretch known as the Wild Coast. The Eastern Cape is 904.9 kms from Pretoria.

#### 4. Northern Cape

The Northern Cape is home to the world's largest telescope, the Square Kilometer Array (SKA). The Northern Cape is 857.5 kms from Pretoria. The landscape is characterised by vast arid plains with outcroppings of haphazard rock piles.

#### 5. Free State

The Free State lies in the heart of South Africa, with the Kingdom of Lesotho nestling in the hollow. The Free State is 372.3 kms from Pretoria. Lying between the Vaal River in the north and the Orange River in the south, the region is one of the flat, rolling grasslands and crop fields, rising to lovely sandstone mountains in the northeast.

#### 6. Kwazulu-Natal

Its western part is marked by the dramatic Drakensberg mountain range, with several peaks well over 3000 meters. KwaZulu-Natal is 524.7 kms from Pretoria. Some of South Africa's best-protected indigenous coastal forests are found along the subtropical coastline of Kwa-Zulu Natal.

#### 7. North West

The North West lies in the north of South Africa on the Botswana border, fringed by the Kalahari desert in the west. The North West Province is 310.2 kms from Pretoria. It has a number of major tourist attractions, including the internationally famous Sun City, the Pilanesberg National Park and the Madikwe Game Reserve.

#### 8. Mpumalanga

Mpumalanga – "the place where the sun rises" – is a province with spectacular scenic beauty and an abundance of wildlife, lying in the northeast of South Africa. Mpumalanga is 272.1 kms from Pretoria.

#### 9. Limpopo

Limpopo is South Africa's northern most province, lying within the great curve of the Limpopo River. Limpopo is 341.6 kms from Pretoria. Rich in natural beauty, culture and wildlife, Limpopo has a thriving tourism industry. In addition to the Kruger National Park, there are 54 provincial reserves and several luxury private game reserves within this province.

Source: SouthAfrica.info. 2012. The nine provinces of South Africa. [Online] Available from: <a href="http://www.southafrica.info/about/geography/provinces.htm#.VZ6Ukfmqqko">http://www.southafrica.info/about/geography/provinces.htm#.VZ6Ukfmqqko</a> [Accessed: 2015-07-07].