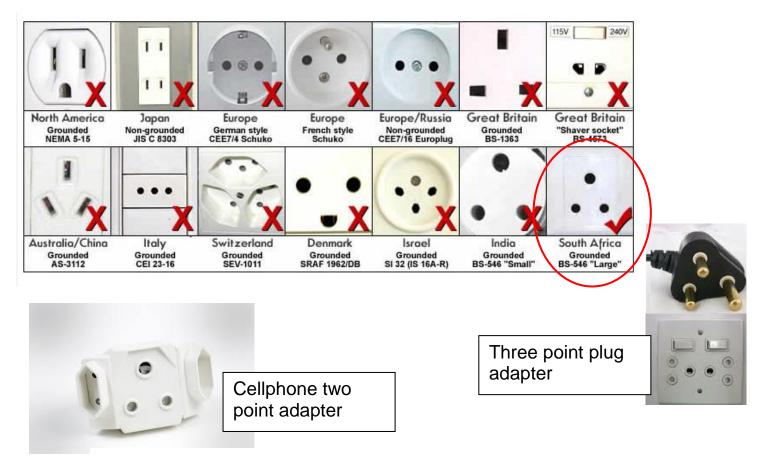

### **Electrical Sockets**

Electrical sockets (outlets) in South Africa are the "Type M" South African SABS1661 ("Large" 15 amp BS-546) sockets. This is actually an old British standard. The "Type M" South African plug and socket is not to be confused with the "Type D" Indian plug and socket.

In pictures, they look very similar, but the South African type is much larger than the Indian type, and they are physically incompatible. If your appliance's plug doesn't match the shape of these sockets, you will need a travel plug adapter in order to plug in. Travel plug adapters simply change the shape of your appliance's plug to match whatever type of socket you need to plug into.

Adapter for "Type M" South African SABS1661 / 15 amp "Large" British BS-546

Voltage in the hotels is 220-230 V. If you plan on bringing electrical devices with you, it is suggested that you bring an electrical converter with adaptor plug set, as some guest houses and hotles may not have this equipment. The socket configurations do indeed vary between two and three pronged varieties, so please bring the entire set of adaptors with you.