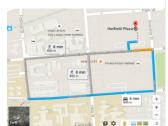

#### **Hatfield Plaza**

(1122 Burnett Street, Hatfield.)

Contact: +27 (0)12 362 5842

http://www.hatfieldplaza.co.za/

## **Trading Hours for Hatfield Plaza**

| Monday – Friday | 09h00 - 17h30 |
|-----------------|---------------|
| Saturday        | 09h00 - 15h00 |
| Sunday          | 09h00 – 13h00 |
| Public Holidays | 09h00 – 13h00 |

Please note, not all restaurants would adhere to these trading hours and in certain instances a restaurant may open earlier or later.

| Restaurant<br>Names in Hatfield<br>Plaza | Telephone Number   |
|------------------------------------------|--------------------|
| Delhi Delicious                          | +27 (0)12 342 8361 |
| Chicken Licken                           | +27 (0)12 362 3321 |
| Cups and Cones                           | +27 (0)12 362 5771 |
| Fish & Chips Co                          | +27 (0)12 362 6511 |
| London Pie Co                            | +27 (079 779 3703  |
| McDonalds                                | +27 (0)12 342 3674 |
| Pick 'n Pay                              | +27 (0)12 362 5850 |
| Sausage Saloon                           | +27 (0)12 342 1668 |
| Wimpy                                    | +27 (0)12 362 5849 |