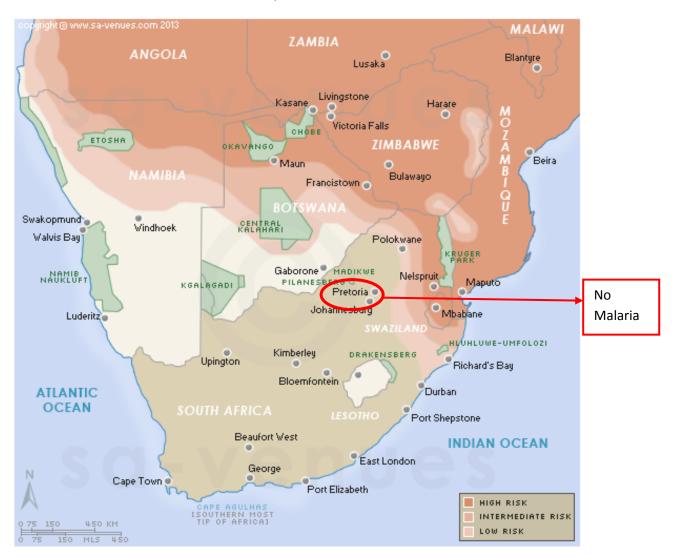

#### Malaria Risk Areas in South Africa

- Gauteng is malaria free, so if you are visiting Johannesburg and Pretoria and other areas within the Gauteng province you will not have to worry about malaria.
- A map of South Africa showing high risk intermediate risk and low risk of malaria within each of the nine provinces.

Source: www.SA-Venues.com.2015. *Malaria Risk Areas in South Africa*. [Online] Available from: <a href="http://www.sa-venues.com/malaria-risk-areas.htm">http://www.sa-venues.com/malaria-risk-areas.htm</a> [Accessed: 2015-07-01].