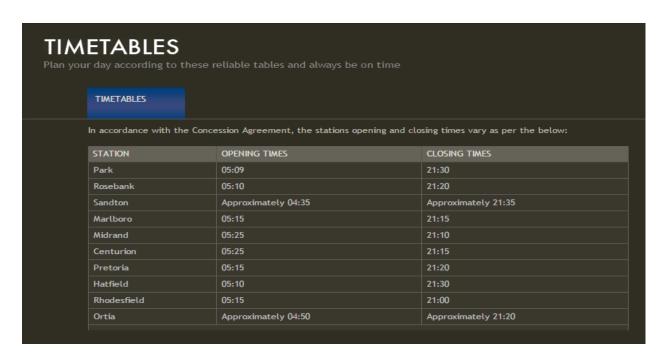

#### **Timetables**

Source: Gautrain. 2015. *Route map.* [Online] Available from: <a href="http://join.gautrain.co.za/map.aspx">http://join.gautrain.co.za/map.aspx</a> [Accessed: 2015-07-07].